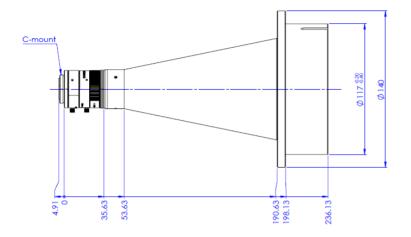

# Product change notification: PCPW series

Dear customer.

As of March 31, 2022, the eyepiece part of the PCPW series will be changed. Lenses ordered from this date will feature a new eyepiece part with modified f-number graphics, focus adjustment and the Opto Engineering® logo. The mechanical dimensions are indicated in the updated technical drawings listed below.

## PCPW013