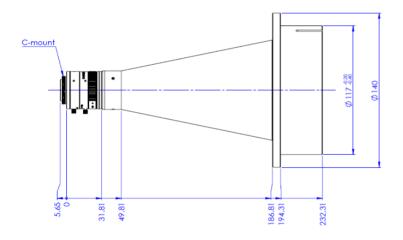

# Product change notification: PCPW series

Dear customer.

As of March 31, 2022, the eyepiece part of the PCPW series will be changed. Lenses ordered from this date will feature a new eyepiece part with modified f-number graphics, focus adjustment and the Opto Engineering® logo. The mechanical dimensions are indicated in the updated technical drawings listed below.

#### PCPW012