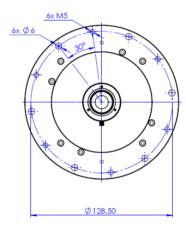

- Italy phone +39 (0)376 699111 info@opto-e.com www.opto-e.com VAT/FC 02011230204 Share cap.(f.p.) € 200.000,00 REA: MN 216669 Reg.mail: opto-engineering@securepec.net



Company subject to management and direction of Inventa S.r.I. • via Cremona 28, 46100 Mantova (MN) - Italy VAT/FC 02623980204 - Share cap. (f.p.) € 15.400,00 - REA: MN 267367

# Product change notification: PCPW series

Dear customer.

As of March 31, 2022, the eyepiece part of the PCPW series will be changed. Lenses ordered from this date will feature a new eyepiece part with modified f-number graphics, focus adjustment and the Opto Engineering® logo. The mechanical dimensions are indicated in the updated technical drawings listed below.

Please contact our sales engineers to discuss your specific needs.

## PCPW013





#### PCPW012







# PCPW023