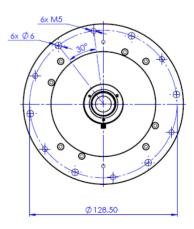

(0)376 699111 info@opto-e.com www.opto-e.com VAT/FC 02011230204 Share cap.(f.p.) € 200.000,00 REA: MN 216669 Reg.mail: opto-engineering@securepec.net



Company subject to management and direction of Inventa S.r.I. • via Cremona 28, 46100 Mantova (MN) - Italy VAT/FC 02623980204 - Share cap. (f.p.) € 15.400,00 - REA: MN 267367

# Product change notification: PCPW series

Dear customer.

As of March 31, 2022, the eyepiece part of the PCPW series will be changed. Lenses ordered from this date will feature a new eyepiece part with modified f-number graphics, focus adjustment and the Opto Engineering® logo. The mechanical dimensions are indicated in the updated technical drawings listed below.

Please contact our sales engineers to discuss your specific needs.

## PCPW013





#### PCPW012







# PCPW023