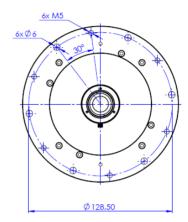

# Product change notification: PCPW series

Dear customer.

As of March 31, 2022, the eyepiece part of the PCPW series will be changed. Lenses ordered from this date will feature a new eyepiece part with modified f-number graphics, focus adjustment and the Opto Engineering® logo. The mechanical dimensions are indicated in the updated technical drawings listed below.

## PCPW013