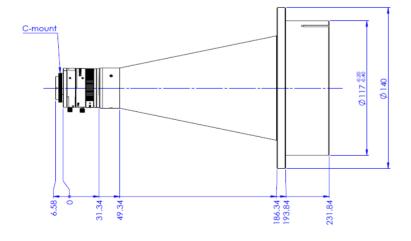

# Product change notification: PCPW series

Dear customer.

As of March 31, 2022, the eyepiece part of the PCPW series will be changed. Lenses ordered from this date will feature a new eyepiece part with modified f-number graphics, focus adjustment and the Opto Engineering® logo. The mechanical dimensions are indicated in the updated technical drawings listed below.

## PCPW013